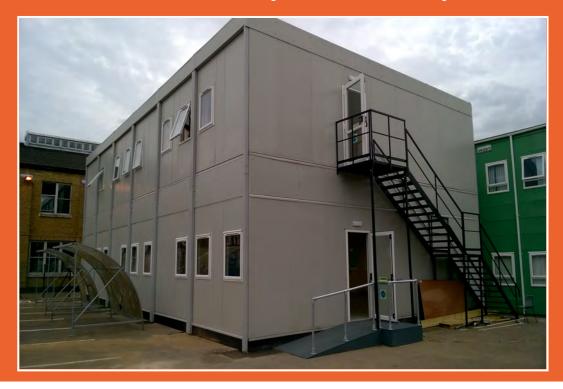

# 12 Bay Two Storey Modular

#### 12 BAY: Features and Benefits

- Plastisol External Cladding
   Plasterboard Lined
- Vinyl to Wet Areas
   Servaccomm
   Manufactured Building
- 2KW Convection Heaters c/w Guards
   UPVC Double Glazed Windows c/w blinds
- Internal and External Staircase
   Male and Female Toilets to Both Floors

#### 12 BAY 10.8m x 3.0m x 2.7m Ceiling Height

**Quote Ref: EMB5191** 

Contact the office for PDF Layout

**AVAILABLE SUMMER 2020** 

Sited: North London

P.O.A.

Contact us: sales@excelmodular.co.uk 01482 488664 www.excelmodular.co.uk