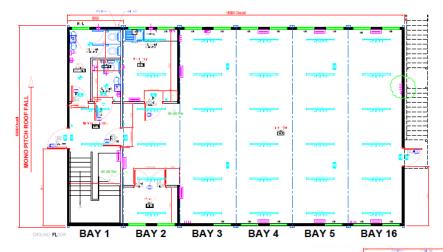

### **Ground Floor Layout**

First Floor Layout

#### 12 BAY 10.8m x 3.0m x 2.7m Ceiling Height

**Quote Ref: EMB5191** 

Contact the office for PDF Layout

**AVAILABLE SUMMER 2020** 

Sited: North London

P.O.A.

Contact us: sales@excelmodular.co.uk 01482 488664 www.excelmodular.co.uk