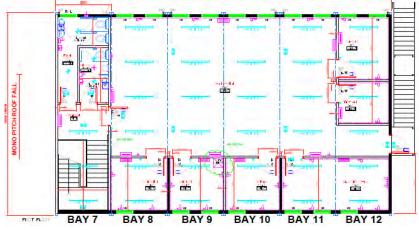

## **AVAILABLE SUMMER 2020**

# 12 Bay Two Storey Modular











### **Ground Floor Layout**

First Floor Layout











#### 12 BAY: Features and Benefits

- Plastisol External Cladding
   Plasterboard Lined
- Vinyl to Wet Areas
   Servaccomm
   Manufactured Building
- 2KW Convection Heaters c/w Guards
   UPVC Double Glazed Windows c/w blinds
- Internal and External Staircase
   Male and Female Toilets to Both Floors

#### 12 BAY 10.8m x 3.0m x 2.7m Ceiling Height

**Quote Ref: EMB5191** 

Contact the office for PDF Layout

**AVAILABLE SUMMER 2020** 

Sited: North London

P.O.A.

Contact us: sales@excelmodular.co.uk 01482 488664 www.excelmodular.co.uk